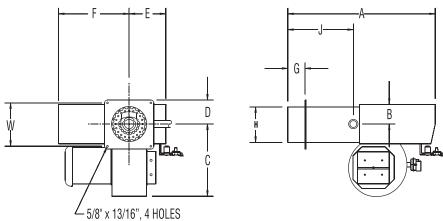

## **Power Flame**

**Gas Burners** 

Models WJ30A, WJ50A

Figure 1 Model WJA

| Burner<br>Model Number | А     | В    | С     | D    | E    | F     | G    | Н    | J     | W    |
|------------------------|-------|------|-------|------|------|-------|------|------|-------|------|
| WJ30A                  | 25.25 | 3.50 | 12.50 | 4.63 | 7.38 | 11.75 | 3.50 | 6.13 | 11.50 | 7.25 |
| WJ50A                  | 29.75 | 4.38 | 14.00 | 5.25 | 8.50 | 11.75 | 4.00 | 8.13 | 13.63 | 8.25 |