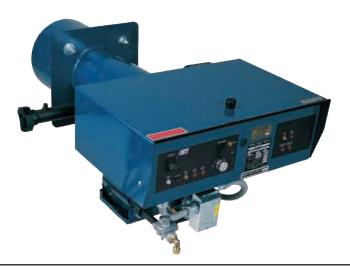

## **Power Flame**

**Gas Burners** 

Models WJ30A, WJ50A

Figure 1 Model WJA

| Burner<br>Model Number | А     | В    | С     | D    | E    | F     | G    | Н    | J     | W    |
|------------------------|-------|------|-------|------|------|-------|------|------|-------|------|
| WJ30A                  | 25.25 | 3.50 | 12.50 | 4.63 | 7.38 | 11.75 | 3.50 | 6.13 | 11.50 | 7.25 |
| WJ50A                  | 29.75 | 4.38 | 14.00 | 5.25 | 8.50 | 11.75 | 4.00 | 8.13 | 13.63 | 8.25 |